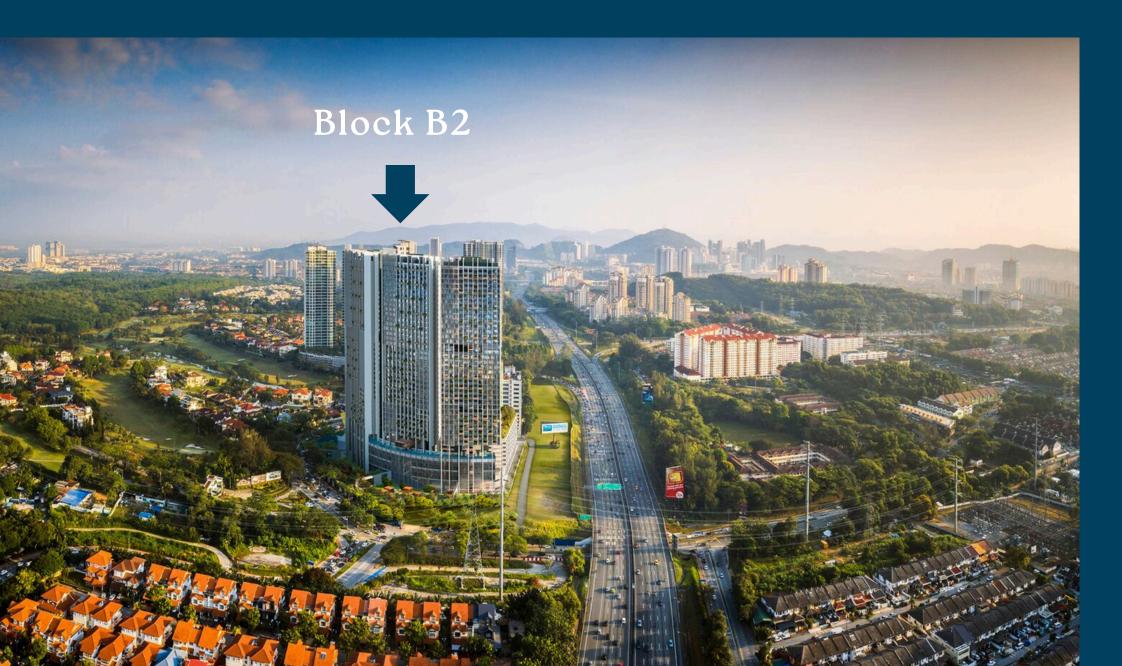

Located at the premium Block B2 closest to Golf

Now RM760PSF w Zero Zero Campaign

T&C This Package is Only for first 5 Buyers

LINIT TYPE B5 1.084 og ft (1. Balcony Corner)

## Exit Strategy for Block B2 Premium Upcoming LRT3 Your entry RM760psf onwards

## Premium Block B2 Location direct GOLF AND KL TOWER VIEW