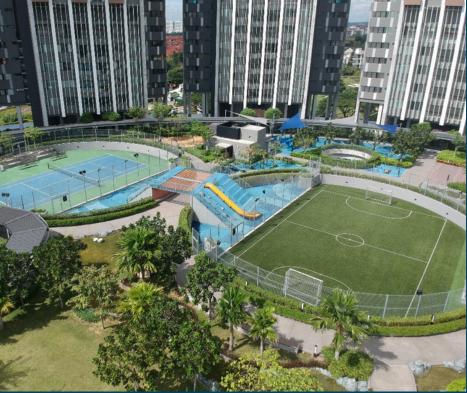

- Sandwiched between two international schools
- Tropicana Golf and Country Resort right Opposite
- Upcoming LRT 3 about 70 Metres away

Multitude of Facilities CLick on youtube Link Attracting International and Private school Students + MNC companies