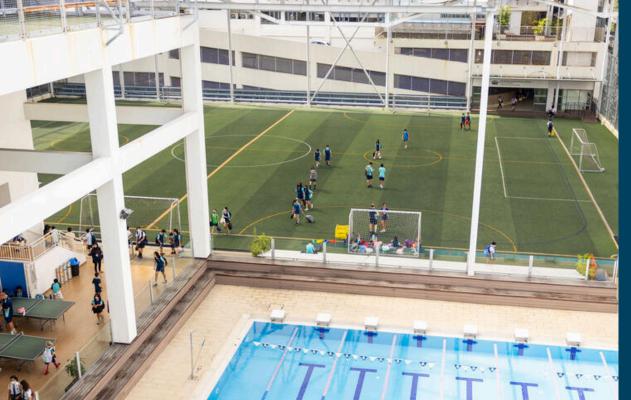

- Sandwiched between two international schools
- Tropicana Golf and Country Resort right Opposite
- Upcoming LRT 3 about 70 Metres away

Multitude of Facilities CLick on youtube Link Attracting International and Private school Students + MNC companies