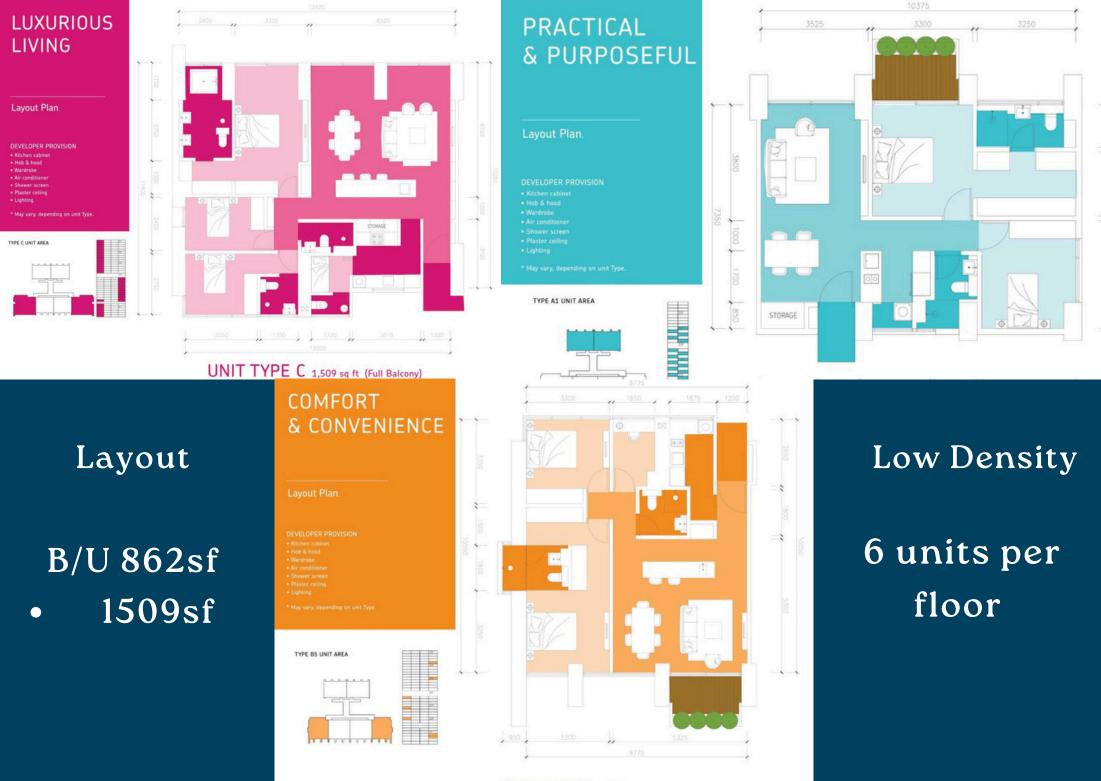

Located at the premium Block B2 closest to Golf

Now RM760PSF w Zero Zero Campaign

T&C This Package is Only for first 5 Buyers

LINIT TYPE B5 1.084 og ft (1. Balcony Corner)

### Saint Joseph International School

Crazy ROI and RENTAL at LUMI

Rental 862sf RM3.8k ROI 7%

1010sf RM4.8k ROI 7.1%

1509sf RM7k ROI 7%